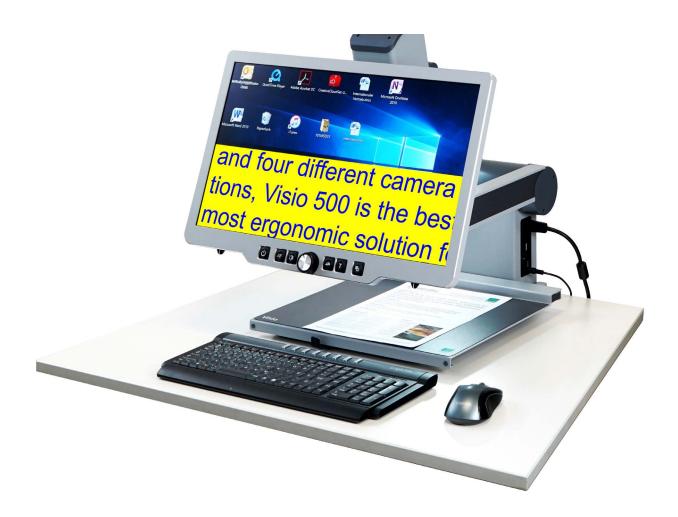

# Professional Magnification Solution for partially sighted computer users

Visio 500 is the new professional, full HD video magnifier for people with low vision. Due to the new design with motorized camera motion, the PC-keyboard can be placed right in front of the reading table. The individually adjustable monitor allows for relaxed and tireless reading. The Visio 500 is simply connected as a monitor to the PC, and used in conjunction with the standard split-screen-function.

Visio 500 is *the* choice for the modern workstation.

- Ergonomically optimized
- Simple and intuitive handling
- Full HD camera and screen
- Monitor height, tilt and reading distance are easily adjustable
- Newly designed reading table with switchable damping function
- Modern design
- Small footprint compared to traditional CCTV cameras
- Superior quality made in Germany for vocational and private use

#### **Monitor:**

- 22" TFT wide screen with LED-backlight technology
- Bright and non-reflecting screen
- Full HD resolution (1080p)
- Control panel integrated

#### **Monitor settings:**

- Height, tilt and focus distance
- Breaks are released electrically
- Split-screen function when connected to PC

#### Camera::

- Full HD camera (1080p, 60 Hz) with 30 times optical zoom
- Continuous automatic focus can be switched off and on as desired