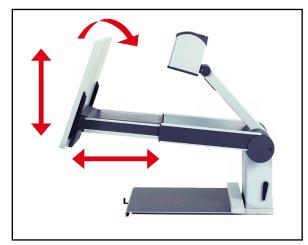

#### **Monitor settings:**

- Height, tilt and focus distance
- Breaks are released electrically
- Split-screen function when connected to PC

#### Camera settings:

- Writing position (vertical)
- Reading position (diagonally forward)
- "Knitting" position (diagonally forward)
- Mirror position (to the viewer)

Camera with electrically switchable positions