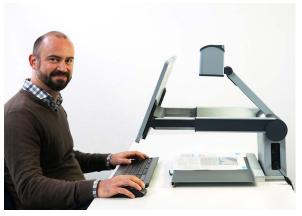

# Professional Magnification Solution for partially sighted computer users

Visio 500 is the new professional, full HD video magnifier for people with low vision. Due to the new design with motorized camera motion, the PC-keyboard can be placed right in front of the reading table. The individually adjustable monitor allows for relaxed and tireless reading. The Visio 500 is simply connected as a monitor to the PC, and used in conjunction with the standard split-screen-function.

#### **Monitor settings:**

- Height, tilt and focus distance
- Breaks are released electrically
- Split-screen function when connected to PC