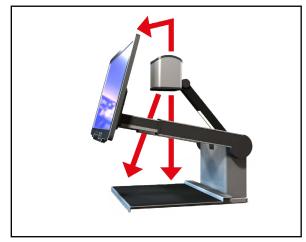

# Professional Magnification Solution for partially sighted computer users

Visio 500 is the new professional, full HD video magnifier for people with low vision. Due to the new design with motorized camera motion, the PC-keyboard can be placed right in front of the reading table. The individually adjustable monitor allows for relaxed and tireless reading. The Visio 500 is simply connected as a monitor to the PC, and used in conjunction with the standard split-screen-function.

#### Camera settings:

- Writing position (vertical)
- Reading position (diagonally forward)
- "Knitting" position (diagonally forward)
- Mirror position (to the viewer)

Camera with electrically switchable positions