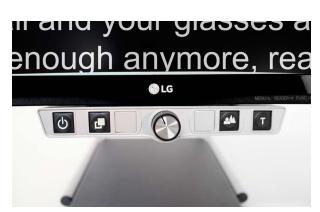

## VISIO 22/22+

Place your documents and objects on the XY-table and VISIO 22/22+ magnifies them on a widescreen monitor. Size, contrast and brightness can be adjusted to suit your needs. All the controls are mounted at the bottom of the screen for easy access, and are large and logical. For difficult reading material such as newspapers, the VISIO 22/22+ can enhance the text making it clearer. VISIO 22 is the standard model with 4 buttons and VISIO 22+ has 6 buttons and offers more contrasting colour combinations. VISIO 22/22+ is the perfect solution for independent living.

#### VISIO 22

- Control panel with 4 buttons
- 7 artificial colours with autofocus

#### **VISIO 22+**

- Control panel with 6 buttons
- 14 artificial colours with autofocus

#### Size and weight:

- 51.3 x 56 x 58 cm (appr. 20.2 x 22 x 22.8 in.)
- appr. 11,5 kg (appr. 25.4 lbs.)

Easy to use function keys on the front.

Switch-on and VISIO 22 is immediately ready to use.