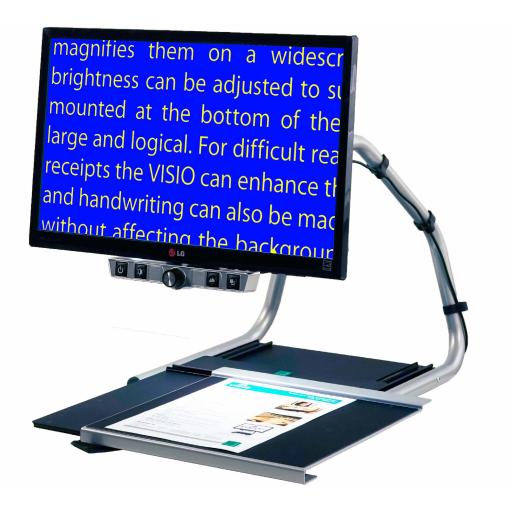

## VISIO 22/22+

Place your documents and objects on the XY-table and VISIO 22/22+ magnifies them on a widescreen monitor. Size, contrast and brightness can be adjusted to suit your needs. All the controls are mounted at the bottom of the screen for easy access, and are large and logical. For difficult reading material such as newspapers, the VISIO 22/22+ can enhance the text making it clearer. VISIO 22 is the standard model with 4 buttons and VISIO 22+ has 6 buttons and offers more contrasting colour combinations. VISIO 22/22+ is the perfect solution for independent living.

The aesthetically pleasing and space-saving design fits all environments.