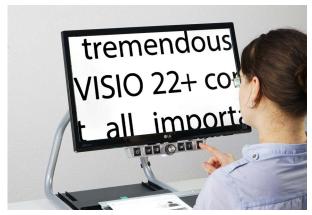

# The everyday electronic magnifier

When your eyesight begins to fail and your glasses are no longer enough, reading can become a tremendous challenge. This is where the electronic magnifiers VISIO 22 and VISIO 22+ come in, helping you retain that all important independence.

The VISIO 22 and VISIO 22+ provide extra magnification with a crisp, clear picture so you can lead a normal life again. VISIO 22 and VISIO 22+ magnify printed texts but also photos and other objects in full colour or contrasting colours if desired.